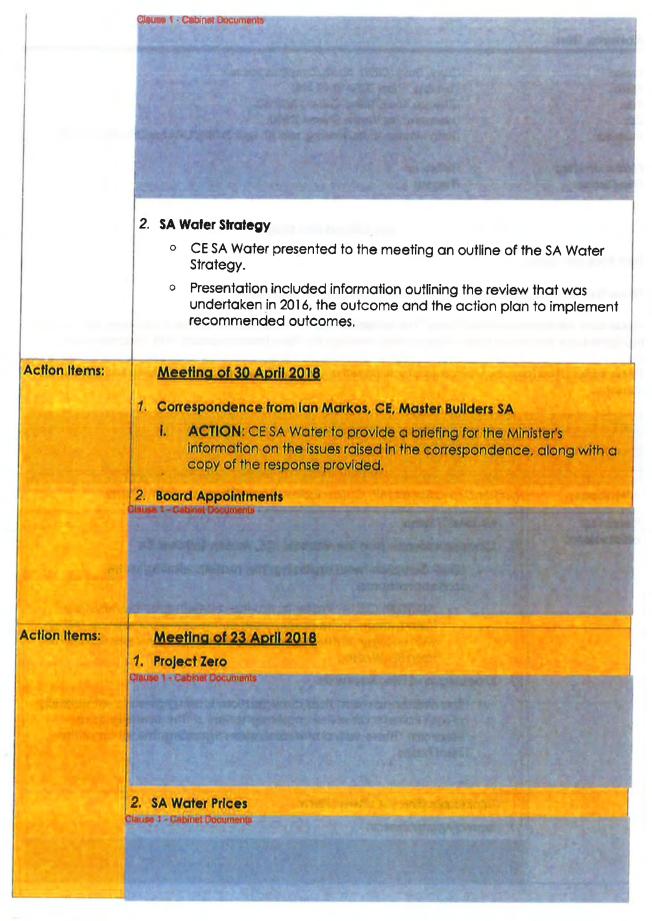

- A discussion was held regarding the SA Water Board, the timing of new appointments being the key point of discussion.
  - ACTION: Minister to discuss pending board appointments with the Premier.
  - ACTION: CESA Water to provide supporting documentation and templates used for Board appointments.
- The Minister is invited to meet Board members at the next meeting of 19 April 2018.
  - ACTION: CE SA Water to organise a time for the Minister to meet the Board.
- Project Zero
  - A detailed outline of Project Zero was given by the CESA Water.
- SA Water Strategy
  - o It was agreed to defer this item to the next meeting due to time constraints.
- Recreational access to reservoirs
  - It was agreed to defer this item to the next meeting, due to time constraints.